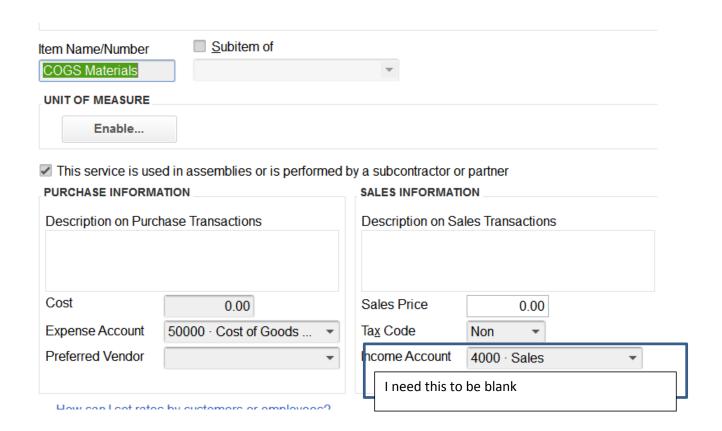

|                               | All Transactions |           |             |              |              |             |  |  |  |  |  |
|-------------------------------|------------------|-----------|-------------|--------------|--------------|-------------|--|--|--|--|--|
|                               | Est. Cost        | Act. Cost | Diff.       | Est. Revenue | Act. Revenue | Diff.       |  |  |  |  |  |
| ▼ Service                     |                  |           |             |              |              |             |  |  |  |  |  |
| >                             | 0.00 ◀           | 0.00      | 0.00        | 0.00         | 0.00         | 0.00        |  |  |  |  |  |
| COGS Delivery                 | 9,120.00         | 0.00      | -9,120.00   | 9,120.00     | 0.00         |