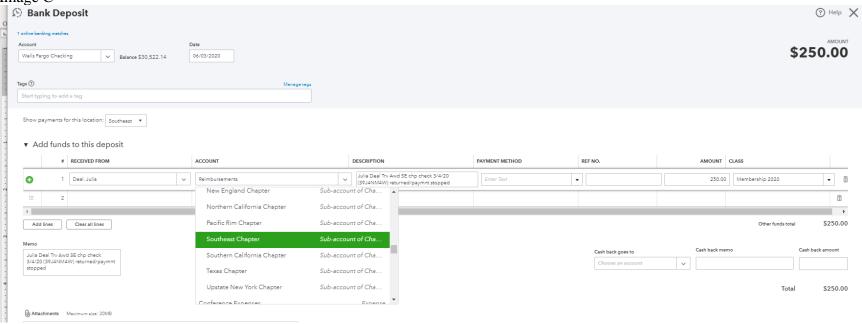

|                      |            |        |
|                             |            |         |               |               |                    |                                                         |                      |            |        |
|                             |            |         | Monday, Oct   | 11, 2021 10:4 | 46:58 AM GMT-7 - A | ccrual Basis                                            |                      |            |        |
|                             |            |         |               |               |                    |                                                         |                      |            |        |

## Problem accounting for cancelled check in QB online

Image C