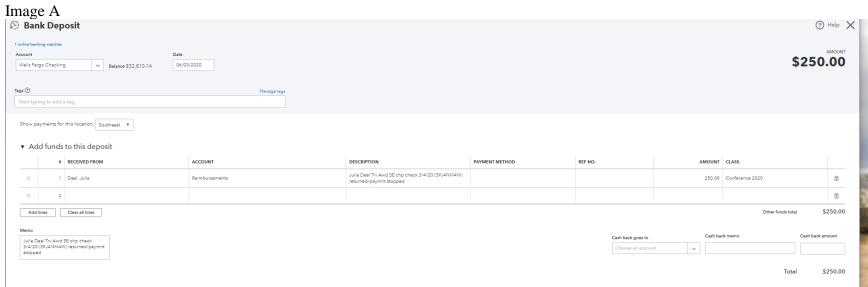

## Problem accounting for cancelled check in QB online



Image B

| •                           |            |         |               |               |                    |                                                         |                      |            |        |
|-----------------------------|------------|---------|---------------|---------------|--------------------|---------------------------------------------------------|----------------------|------------|--------|
| Expenses                    |            |         |               |               |                    |                                                         |                      |            |        |
| Chapter Expenses            |            |         |               |               |                    |