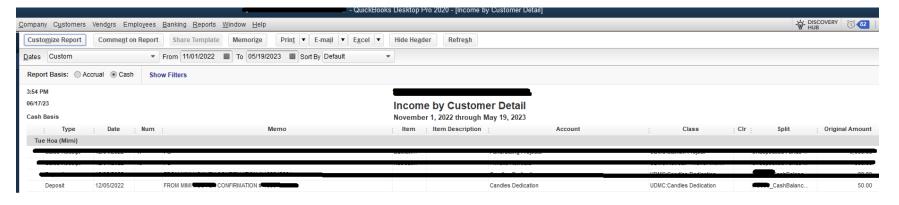

| ~ | DEPOSIT |       |
|------------|--------|------------------------------------------------------------------------|--------------------------------------------------------|---|---------|-------|
|            | TYPE   | ACCOUNT                                                                | MEMO                                                   |   |         |       |
| 12/05/2022 |        | Tue Hoa (Mimi)                                                         |                                                        |   | +       | 50.00 |
|            | DEP    | Contributions & Grants:Awake Products:Awake Candles:Candles Dedication | FROM MIMI ACCONFIRMATION # CONFIRMATION # CONFIRMATION |   |         |       |

#### Report from QB Desktop



# <u>QB Online</u>

### Custom Report:

### Missing Name/Customer/Vendor/Employee

|                    |                          |      |          |        |          | <b>t QuickReport</b><br>2022 - May 19, 2023 |        |             |
|--------------------|--------------------------|------|----------|--------|----------|---------------------------------------------|--------|-------------|
| TRANSACTION TYPE   | DATE                     | NAME | CUSTOMER | VENDOR | EMPLOYEE | MEMO/DESCRIPTION                            | AMOUNT | ACCOUNT     |
| Deposit<br>Deposit | 12/05/2022<br>12/05/2022 |      |          |        |          | FROM MIMI                                   |        | CashBalance |

## Bank Register Entry (QB Online):

| nk Register |         |