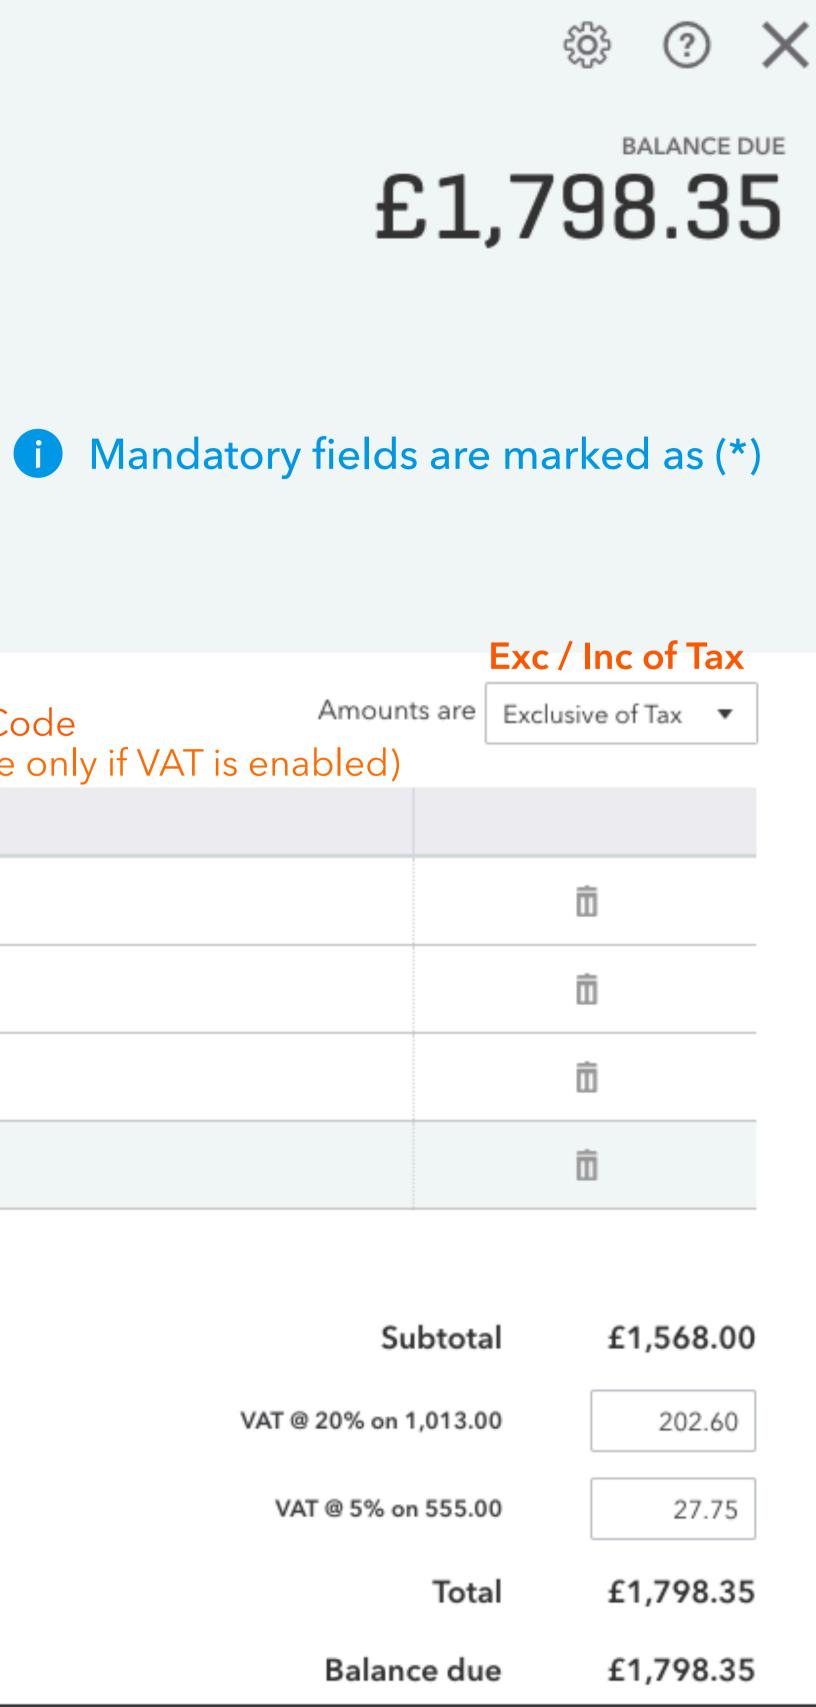

# $(\cdot)$ Invoice no.1001 \*Invoice No

|       | ltem<br>(Product/Service) | Item Description    | ltem<br>Quantity | ltem<br>Rate | *Item<br>Amount | *Item Tax Code<br>(applicable only if VAT is enabled) | nts are E |
|-------|---------------------------|---------------------|------------------|--------------|-----------------|-------------------------------------------------------|-----------|
| #     | PRODUCT/SERVICE           | DESCRIPTION         | ΩΤΥ              | RATE         | AMOUNT          | VAT                                                   |           |
| <br>1 | Trimming                  |                     | 1                | 7            | 7.00            | 20.0% S                                               |           |
| <br>2 | Design                    | New Garden          | 12               | 71           | 852.00          | 20.0% S                                               |           |
| <br>3 | Trimming                  |                     | 5                | 111          | 555.00          | 5.0% R                                                |           |
| <br>4 | Gardening                 | General maintenance | 14               | 11           | 154.00          | 20.0% S                                               |           |