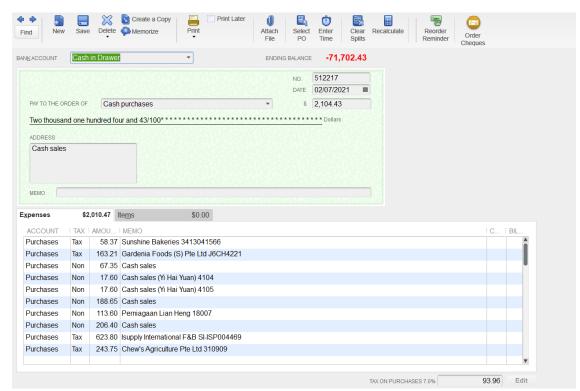

## Screenshot 2:

•

| \$1.3 | 542 | .27 |
|-------|-----|-----|
|       | 6   | ·   |

| 2 - 31 July 2021 |        |            |        |                          |                                                          |                |          |          |
|------------------|--------|------------|--------|--------------------------|----------------------------------------------------------|----------------|----------|----------|
| •                | Туре   | ♦ Date     | ∧ Num  | <ul> <li>Name</li> </ul> | ♦ Memo                                                   | ◇Clr ◇ Split ◇ | Amount o | Balance  |
| Pur              | chases |            |        |                          |                                                          |                |          |          |
| • (              | Cheque | 02/07/2021 | 512217 | Cash purchases           | Sunshine Bakeries 3413041566                             | Cash in Drawer | 58.37    | 58.37 4  |
| C                | Cheque | 02/07/2021 | 512217 | Cash purchases           | Gardenia Foods (S) Pte Ltd J6CH4221                      | Cash in Drawer | 163.21   | 221.58   |
| C                | Cheque | 02/07/2021 | 512217 | Cash purchases           | Cash sales                                               | Cash in Drawer | 67.35    | 288.93   |
| 0                | Cheque | 02/07/2021 | 512217 | Cash purchases           | Cash sales (Yi Hai Yuan) 4104                            | Cash in Drawer | 17.60    | 306.53   |
| C                | Cheque | 02/07/2021 | 512217 | Cash purchases           | Cash sales (Yi Hai Yuan) 4105                            | Cash in Drawer | 17.60    | 324.13   |
| C                | Cheque | 02/07/2021 | 512217 | Cash purchases           | Cash sales                                               | Cash in Drawer | 188.65   | 512.78   |
| 0                | Cheque | 02/07/2021 | 512217 | Cash purchases           | Perniagaan Lian Heng 18007                               | Cash in Drawer | 113.60   | 626.38   |
| C                | Cheque | 02/07/2021 | 512217 | Cash purchases           | Cash sales                                               | Cash in Drawer | 206.40   | 832.78   |
| (                | Cheque | 02/07/2021 | 512217 | Cash purchases           | Isupply International F&B SI-ISP004469                   | Cash in Drawer | 623.80   | 1,456.58 |
| 0                | Cheque | 02/07/2021 | 512217 | Cash purchases           | Chew's Agriculture Pte Ltd 310909                        | Cash in Drawer | 243.75   | 1,700.33 |
| C                | Cheque | 02/07/2021 | 512217 | Cash purchases           | F&N Foods 4500002811 SV                                  | Cash in Drawer | 253.14   | 1,953.47 |
| C                | Cheque | 02/07/2021 | 512217 | Cash purchases           | Cash sales                                               | Cash in Drawer | 27.00    | 1,980.47 |
| C                | Cheque | 02/07/2021 | 512217 | Cash purchases           | Cash sales 326                                           | Cash in Drawer | 30.00    | 2,010.47 |
| 0                | Cheque | 03/07/2021 | 512218 | Cash purchases           | Cash sales                                               | Cash in Drawer | 60.00    | 2,070.47 |
| C                | Cheque | 03/07/2021 | 512218 | Cash purchases           | Newspapers Wanbao*17 pcs                                 | Cash in Drawer | 42.80    | 2,113.27 |
| 0                | Cheque | 03/07/2021 | 512218 | Cash purchases           | Swee Leong Eggs Distributor 1975                         | Cash in Drawer | 166.00   | 2,279.27 |
| 0                | Cheque | 03/07/2021 | 512218 | Cash purchases           | Gardenia Foods (S) Pte Ltd J6CH4233                      | Cash in Drawer | 162.69   | 2,441.96 |
| 0                | Cheque | 03/07/2021 | 512218 | Cash purchases           | Sunshine Bakeries 3413041573                             | Cash in Drawer | 67.90    | 2,509.86 |
| 0                | Cheque | 03/07/2021 | 512218 | Cash purchases           | Best One Foods (S) Pte Ltd CE3210700028                  | Cash in Drawer | 65.10    | 2,574.96 |
| 0                | Cheque | 03/07/2021 | 512218 | Cash purchases           | Ha Li Fa Pte Ltd 1080343498                              | Cash in Drawer | 253.00   | 2,827.96 |
| C                | Cheque | 03/07/2021 | 512218 | Cash purchases           | Sim Lee Heng Investments Pte Ltd (beer order) S100773150 | Cash in Drawer | 445.00   | 3,272.96 |
| (                | Cheque | 03/07/2021 | 512218 | Cash purchases           | Malavsia Dairv Industries Private Limited 383153820      | Cash in Drawer | 155.75   | 3.428.71 |